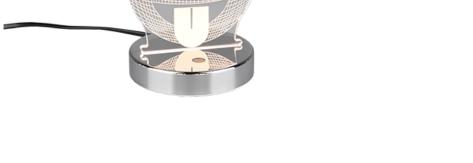

Table lamp

# SMILEY - R52641106

incl. 1x SMD LED, 3,2W · 1x 250lm, 3000K

- Switch
- RGBW Colorchanging
- IP20
- Not dimmable

Metal · Chrome Acryl · Transparent clear