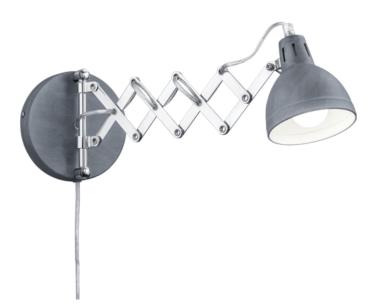

Wall lamp

# **SCISSOR - R20321078**

excl. 1x E14 · max. 28W

- Cable switch
- Slewable
- Wallmounting
- Extendible
- IP20
- Lamp(s) not included

## **Material construction**

Metal · concrete look Metal · concrete look