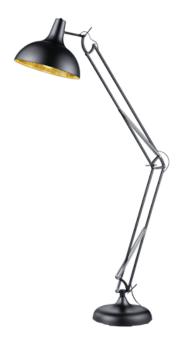

Floor lamp

# **SALVADOR - R46061032**

excl. 1x E27 · max. 60W

- Footswitch
- Adjustable height
- Lamp(s) not included

### **Material construction**

Metal · Black mat

#### **Product dimensions**

Width: 38cm Height: 180cm Weight: 13,455kg