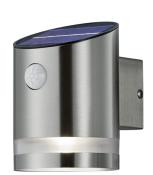

Wall lamp

# **SALTA - R22231107**

incl. 1x SMD LED, 3W · 1x 165lm, 3000K

- Motion sensor
- Rechargeable battery operated
- IP44

### **Material construction**

Stainless steel · Nickel mat Plastic · Transparent clear

### **Product dimensions**

Width: 9cm Height: 13cm Weight: 0,424kg