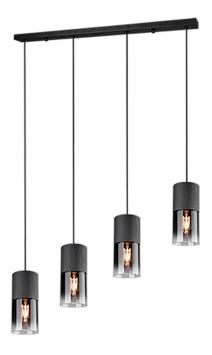

#### **Pendant**

# **ROBIN - 310600432**

excl. 4x E27 · max. 28W

- Ceiling mounting
- IP20
- Lamp(s) not included
- Adjustable in height

#### **Material construction**

Metal · Black mat Glass · Smoke

# **Product dimensions**

Width: 80cm Height: 150cm Diameter: 10cm Weight: 3,5kg