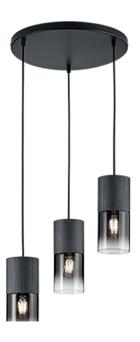

### **Pendant**

# **ROBIN - 310630332**

excl. 3x E27 · max. 28W

- Ceiling mounting
- IP20
- Lamp(s) not included
- Adjustable in height

### **Material construction**

Metal · Black mat Glass · Smoke

### **Product dimensions**

Height: 150cm Diameter: 37cm Weight: 2,36kg