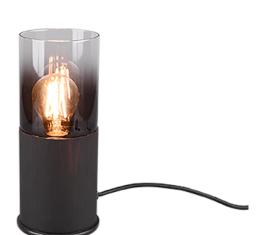

# Table lamp

# **ROBIN - 510600132**

excl. 1x E27 · max. 28W

- Cable switch
- IP20
- Lamp(s) not included

### **Material construction**

Metal · Black mat Glass · Smoke

#### **Product dimensions**

Height: 25cm Diameter: 11cm Weight: 0,585kg