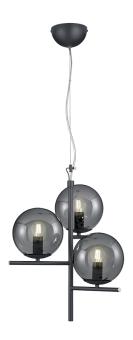

# **PURE - 302000342**

excl. 3x E14 · max. 28W

- Ceiling mounting
- IP20
- Lamp(s) not included
- Adjustable in height

## **Material construction**

Metal · Anthracite Glass · Smoke

## **Product dimensions**

Height: 150cm Diameter: 40cm Weight: 1,33kg