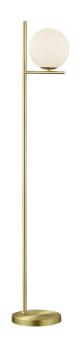

## Floor lamp

# **PURE - 402000108**

excl. 1x E14 · max. 28W

- Footswitch
- IP20
- Lamp(s) not included

## **Material construction**

Metal · Brass mat Glass · White

## **Product dimensions**

Width: 25cm Height: 150cm Weight: 3,55kg