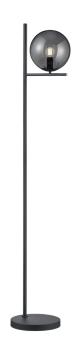

## Floor lamp

# **PURE - 402000142**

excl. 1x E14 · max. 28W

- Footswitch
- IP20
- Lamp(s) not included

## **Material construction**

Metal · Anthracite Glass · Smoke

## **Product dimensions**

Width: 25cm Height: 150cm Weight: 4,115kg