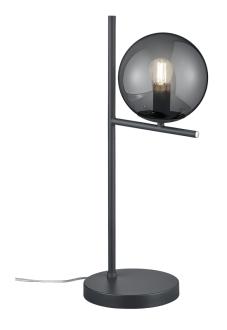

Table lamp

# PURE - 502000142

excl. 1x E14 · max. 28W

- Cable switch
- IP20
- Lamp(s) not included

#### Material construction

Metal · Anthracite Glass · Smoke

#### **Product dimensions**

Width: 18cm Height: 52cm Weight: 2,015kg