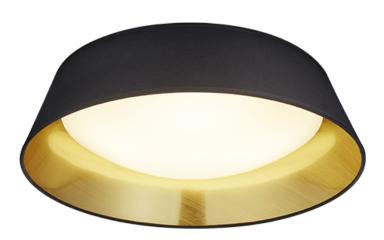

## Ceiling lamp

# **PONTS - R62871879**

incl. 1x SMD, 18W · 1x 2000lm, 3000K

- Ceiling mounting
- IP20

## **Material construction**

Fabric · Black Plastic · White Fabric · Black