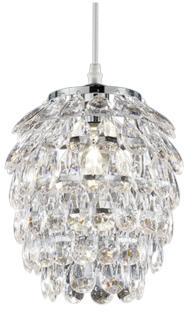

**Pendant** 

# **PETTY - R30451006**

excl. 1x E14 · max. 40W

- Ceiling mounting
- IP20
- Lamp(s) not included
- Adjustable in height

## **Material construction**

Metal · Chrome Plastic · Transparent clear

## **Product dimensions**

Height: 150cm Diameter: 20cm Weight: 0,98kg