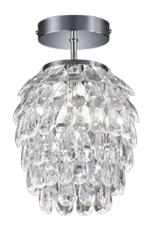

Ceiling lamp

# **PETTY – R60451006**

excl. 1x E14 · max. 40W

- Ceiling mounting
- Lamp(s) not included

#### **Material construction**

Metal · Chrome Plastic · Transparent clear

#### **Product dimensions**

Height: 27cm Diameter: 20cm Weight: 1,01kg