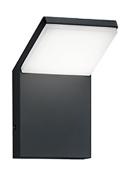

# **PEARL - 221160142**

incl. 1x SMD LED, 8W · 1x 900lm, 3000K

- IP54
- Not dimmable

## **Material construction**

Diecast aluminium · Anthracite Plastic · White

## **Product dimensions**

Width: 10cm Height: 16cm Depth: 10cm Weight: 0,375kg