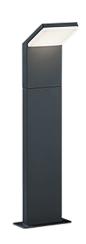

# Floor lamp

# **PEARL - 521160142**

incl. 1x SMD LED, 8W · 1x 900lm, 3000K

• IP54

#### **Material construction**

Diecast aluminium · Anthracite Plastic · White

#### **Product dimensions**

Width: 14cm Height: 50cm Weight: 1,035kg