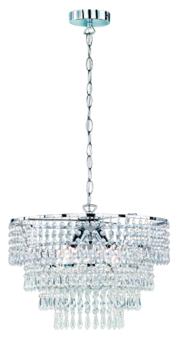

# **Pendant**

# **ORIENT - R13473006**

excl. 3x E14 · max. 40W

- Ceiling mounting
- IP20
- Lamp(s) not included
- Adjustable in height

## **Material construction**

Metal · Chrome Acryl · Transparent clear

## **Product dimensions**

Height: 150cm Diameter: 42cm Weight: 2,255kg