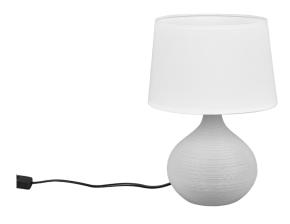

# **MARTIN - R50371025**

excl. 1x E14 · max. 40W

- Cable switch
- Lamp(s) not included

# **Material construction**

 $\begin{array}{c} Ceramic \cdot Cappucino \\ Fabric \cdot White \end{array}$ 

# **Product dimensions**

Height: 29cm Diameter: 20cm Weight: 0,62kg