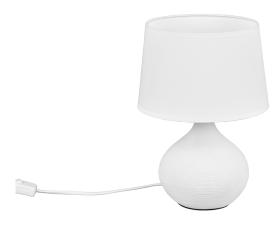

# **MARTIN - R50371001**

excl. 1x E14 · max. 40W

- Cable switch
- Lamp(s) not included

# **Material construction**

Ceramic · White Fabric · White

# **Product dimensions**

Height: 29cm Diameter: 20cm Weight: 0,69kg

#### **Technical data**

Light source: excl. 1x E14 · max. 40W

operating voltage: 230V ~ 50Hz

Protection grade: 2 IP classification: IP20