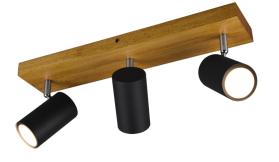

# Spot MARLEY – 812400332

excl. 3x GU10 · max. 35W

- Ceiling mounting
- IP20
- Lamp(s) not included

Perfect and variable lighting! The MARLEY spots are not only practical in form and function, but, most of all, one thing: minimalist! The luminaire is discreet in design and stands out with its high-quality workmanship. The spotlights of the 3-light lamp are freely movable and can be individually positioned as desired. Whether in the kitchen, hallway or living area: the MARLEY is versatile and can be easily combined with various furnishing styles.⊠ The modern combination of wood and metal in matt black ensures cosiness and is fully in line with the trend. The use of an LED light source is recommended for energy-saving lighting. These are an excellent alternative to conventional halogen lamps and represent a high quality of light together with energy savings of up to 80%. With LED lighting, you also benefit from a long service life and low heat generation, while at the same time protecting the environment.

#### **Material construction**

Metal  $\cdot$  Black mat

#### **Product dimensions**

Width: 44cm Height: 16cm Depth: 9cm Weight: 1,14kg