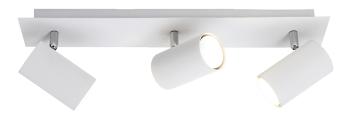

## Spot

# **MARLEY - 802400301**

excl. 3x GU10 · max. 35W

- Ceiling mounting
- IP20
- Lamp(s) not included

#### **Material construction**

 $Metal \cdot White$ 

#### **Product dimensions**

Width: 48cm Height: 15cm Depth: 9cm Weight: 1,02kg