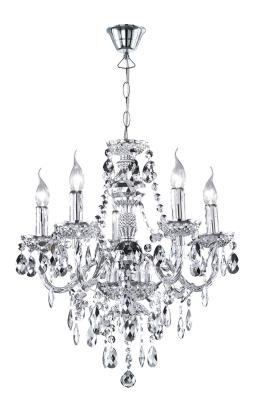

Chandelier

# LüSTER – R1107-06

excl. 5x E14 · max. 40W

- Ceiling mounting
- IP20
- Lamp(s) not included

### Material construction

Metal · Chrome Acryl · Chrome

### **Product dimensions**

Height: 150cm Diameter: 52cm Weight: 2,66kg