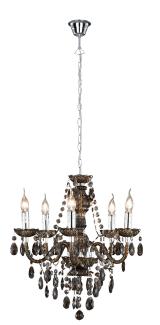

Chandelier

# LüSTER – R1107-02

excl. 5x E14 · max. 40W

- Ceiling mounting
- IP20
- Lamp(s) not included

#### Material construction

Metal · Chrome Acryl · Black Acryl · Chrome

#### **Product dimensions**

Height: 150cm Diameter: 52cm Weight: 2,315kg