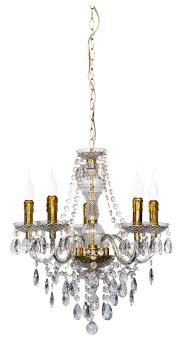

Chandelier

# **LüSTER - R1107-03**

excl. 5x E14 · max. 40W

- Ceiling mounting
- IP20
- Lamp(s) not included

### **Material construction**

Metal · Brass polished Acryl · Transparent clear

### **Product dimensions**

Height: 150cm Diameter: 52cm Weight: 2,275kg