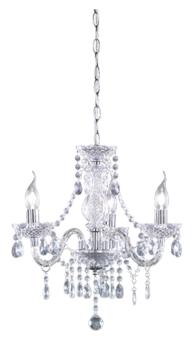

Chandelier

# **LüSTER - R11073000**

excl. 3x E14 · max. 40W

- Ceiling mounting
- IP20
- Lamp(s) not included

## **Material construction**

Metal · Chrome Acryl · Transparent clear

## **Product dimensions**

Height: 150cm Diameter: 46cm Weight: 1,685kg