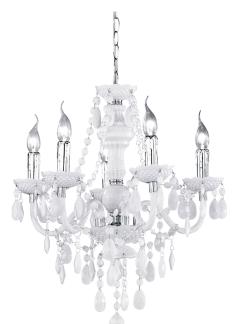

Chandelier

# LüSTER – R1107-01

excl. 5x E14 · max. 40W

- Ceiling mounting
- IP20
- Lamp(s) not included

#### Material construction

Metal · Chrome Acryl · White Acryl · Chrome

#### **Product dimensions**

Height: 150cm Diameter: 52cm Weight: 2,285kg