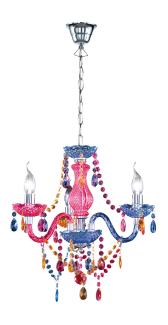

Chandelier

# **LüSTER - R11073017**

excl. 3x E14 · max. 40W

- Ceiling mounting
- IP20
- Lamp(s) not included

# **Material construction**

Metal · Chrome Acryl · multicolor

### **Product dimensions**

Height: 150cm Diameter: 46cm Weight: 1,685kg