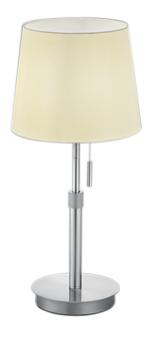

# **LYON - 509100107**

excl. 1x E27 · max. 60W

- Pull switch
- Adjustable height
- IP20
- Lamp(s) not included

## **Material construction**

Metal · Nickel mat Fabric · White

## **Product dimensions**

Height: 56cm min. height: 45cm Diameter: 25cm Weight: 1,875kg