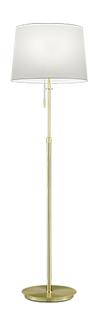

## Floor lamp

# **LYON - 409100308**

excl. 3x E27 · max. 60W

- Separately switchable
- Pull switch
- Adjustable height
- IP20
- Lamp(s) not included

#### **Material construction**

Metal · Brass mat Fabric · White

# **Product dimensions**

Height: 180cm min. height: 138cm Diameter: 46cm Weight: 7,98kg