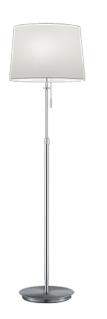

Floor lamp

# LYON - 409100307

excl. 3x E27 · max. 60W

- Separately switchable
- Pull switch
- Adjustable height
- IP20
- Lamp(s) not included

# **Material construction**

Metal · Nickel mat Fabric · White Product dimensions

Height: 180cm min. height: 138cm Diameter: 46cm Weight: 7,98kg