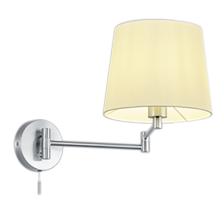

Wall lamp

# **LYON - 209100107**

excl. 1x E27 · max. 60W

- Pull switch
- Slewable
- IP20
- Lamp(s) not included

### **Material construction**

Metal · Nickel mat Fabric · White

### **Product dimensions**

Width: 25cm Height: 32cm Weight: 1,135kg