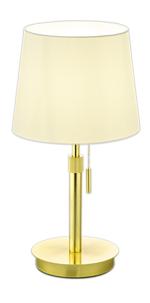

# Table lamp

# **LYON - 509100108**

excl. 1x E27 · max. 60W

- Pull switch
- Adjustable height
- IP20
- Lamp(s) not included

## **Material construction**

Metal · Brass mat Fabric · White

## **Product dimensions**

Height: 56cm min. height: 45cm Diameter: 25cm Weight: 1,875kg