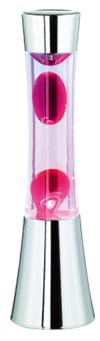

Lava lamp

# LAVA - R50551110

incl. 1x GY6.35, 35W · 1x 530lm, 2700K

Cable switch

### **Material construction**

Metal · Chrome

### **Product dimensions**

Height: 39cm Diameter: 11cm Weight: 1,695kg