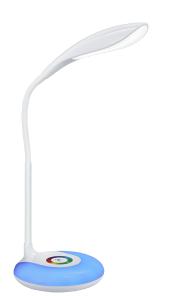

# KRAIT - R52781201

incl. 1x SMD LED, 3,5W · 1x 300lm, 3000K incl. 1x SMD LED, 1,5W · 1x 0lm, ---

- 4 level Touch function
- Flexible
- USB connection
- RGBW Colorchanging
- IP20

#### **Material construction**

 $\mathsf{Plastic}\cdot\mathsf{White}$ 

**Product dimensions** 

Width: 12cm Height: 34cm Weight: 0,59kg