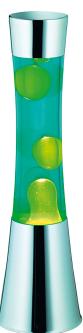

Lava lamp

# LAVA – R50551116

incl. 1x GY6.35, 35W · 1x 530lm, 2700K

• Cable switch

#### **Material construction**

 $\mathsf{Metal} \cdot \mathsf{Chrome}$ 

#### **Product dimensions**

Height: 41cm Diameter: 11cm Weight: 1,695kg