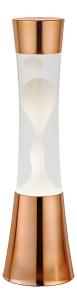

Lava lamp

# LAVA – R50551129

incl. 1x GY6.35, 35W · 1x 530lm, 2700K

Cable switch

#### **Material construction**

 $Metal \cdot kupferfarbig-matt$ 

#### **Product dimensions**

Height: 39cm Diameter: 11cm Weight: 1,695kg