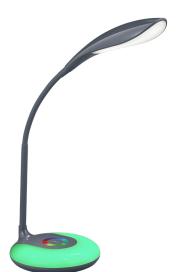

Table lamp

# KRAIT – R52781242

incl. 1x SMD LED, 3,5W · 1x 300lm, 3000K incl. 1x SMD LED, 1,5W · 1x 0lm, ---

- 4 level Touch function
- Flexible
- USB connection
- RGBW Colorchanging
- IP20

# Material construction

Plastic · Anthracite

#### **Product dimensions**

Width: 12cm Height: 34cm Weight: 0,59kg