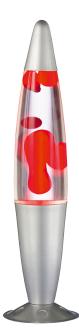

Lava lamp

# LAVA – R50071110

incl. 1x GY6.35, 35W · 1x 530lm, 2700K

Cable switch

#### **Product dimensions**

Height: 41cm Diameter: 10cm Weight: 1,675kg