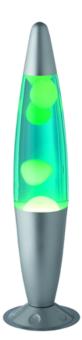

Lava lamp

# LAVA – R50071116

incl. 1x GY6.35, 35W · 1x 530lm, 2700K

Cable switch

#### **Material construction**

 $\mathsf{Metal} \cdot \mathsf{Silver}$ 

#### **Product dimensions**

Height: 41cm Diameter: 10cm Weight: 1,675kg