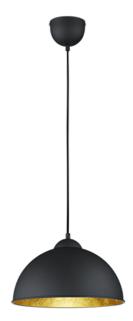

# JIMMY - R30121002

excl. 1x E27 · max. 60W

- Ceiling mounting
- IP20
- Lamp(s) not included
- Adjustable in height

## **Material construction**

 $\mathsf{Metal} \cdot \mathsf{Black}$ 

## **Product dimensions**

Height: 127cm Diameter: 31cm Weight: 0,915kg