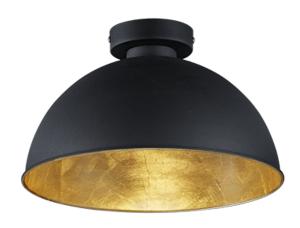

## Ceiling lamp

# JIMMY - R60121002

excl. 1x E27 · max. 60W

- Ceiling mounting
- Lamp(s) not included

## **Material construction**

 $\mathsf{Metal} \cdot \mathsf{Black}$ 

#### **Product dimensions**

Height: 19cm Diameter: 31cm Weight: 0,78kg