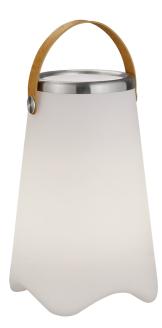

Table lamp

# JAMAICA – R55086101

incl. 1x SMD LED, 2,5W · 1x 25lm, 3000K

- Remote control
- Bluetooth loudspeaker
- Not suitable for external dimmer
- RGBW Colorchanging
- Rechargeable battery operated
- IP44

#### **Material construction**

 $\mathsf{Plastic}\cdot\mathsf{White}$ 

#### **Product dimensions**

Height: 38cm Diameter: 24cm Weight: 2,105kg