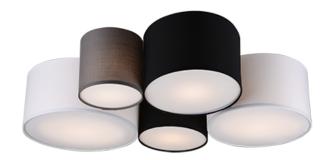

# **HOTEL - 693900517**

excl. 5x E27 · max. 42W

- IP20
- Lamp(s) not included

# **Material construction**

Fabric · multicolor Fabric · Grey Fabric · Black Fabric · White

#### **Product dimensions**

Width: 90cm Height: 21cm Depth: 70cm Weight: 3,kg

#### **Technical data**

Light source: excl. 5x E27 · max. 42W

operating voltage: 230V ~ 50Hz

Protection grade: 1 IP classification: IP20