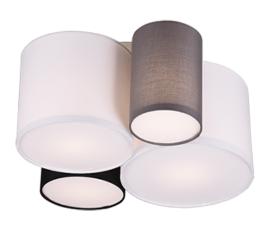

# Ceiling lamp

# **HOTEL - 693900417**

excl. 4x E27 · max. 42W

- Ceiling mounting
- IP20
- Lamp(s) not included

### **Material construction**

Fabric · multicolor Fabric · Grey Fabric · Black

### **Product dimensions**

Width: 50cm Height: 21cm Depth: 47cm Weight: 1,87kg