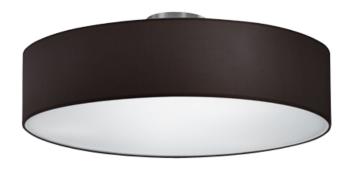

# **HOTEL - 603900302**

excl. 3x E27 · max. 60W

Lamp(s) not included

# **Material construction**

Metal · Nickel mat Fabric · Black

# **Product dimensions**

Height: 17cm Diameter: 50cm Weight: 1,215kg

### **Technical data**

Light source: excl. 3x E27 · max. 60W

operating voltage:  $230V \sim 50Hz$ 

Protection grade: 1 IP classification: IP20