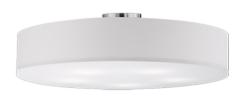

# **HOTEL - 603900501**

excl. 5x E27 · max. 60W

Lamp(s) not included

# **Material construction**

Metal · Nickel mat

## **Product dimensions**

Height: 17cm Diameter: 65cm Weight: 1,66kg

## **Technical data**

Light source: excl. 5x E27 · max. 60W

operating voltage: 230V ~ 50Hz

Protection grade: 1 IP classification: IP20