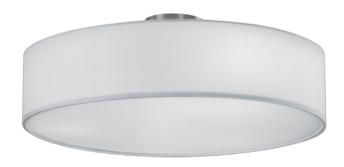

# **HOTEL - 603900301**

excl. 3x E27 · max. 60W

Lamp(s) not included

## **Material construction**

Metal · Nickel mat Fabric · White

#### **Product dimensions**

Height: 17cm Diameter: 50cm Weight: 1,19kg