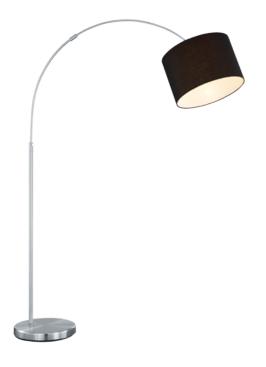

## Floor lamp

# **HOTEL - 461100102**

excl. 1x E27 · max. 60W

- Footswitch
- Adjustable height
- Lamp(s) not included

#### **Material construction**

Metal · Nickel mat Fabric · Black

#### **Product dimensions**

Width: 30cm Height: 215cm min. height: 150cm Weight: 6,86kg