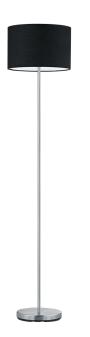

Floor lamp

#### **Material construction**

Metal · Nickel mat Fabric · Black

#### **Product dimensions**

Height: 160cm Diameter: 35cm Weight: 3,97kg