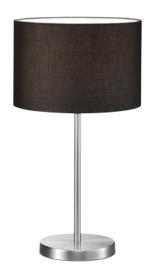

## Table lamp

# **HOTEL - 511100102**

excl. 1x E27 · max. 60W

- Cable switch
- Lamp(s) not included

## **Material construction**

Metal · Nickel mat Fabric · Black

## **Product dimensions**

Height: 55cm Diameter: 30cm Weight: 1,605kg